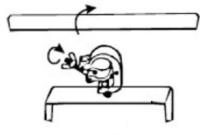

### Installation

Attach the light hook to the handle of the LED Par Light

Tighten the screw between the lamp hook and the handle

Hang the light hook on the light shelf and tighten the screws

Use safety ropes to ensure safety