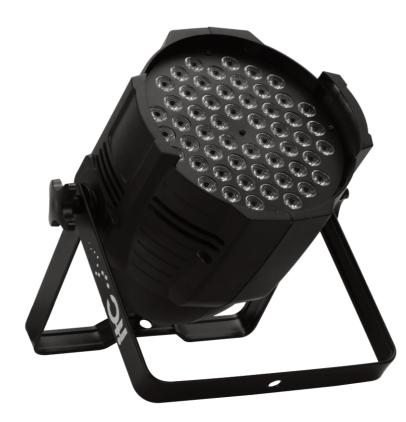

# Specification

| Input voltage            | AC 110-240V 50/60Hz, 165W                                                                |
|--------------------------|------------------------------------------------------------------------------------------|
| Light source             | 54 × 3W LED(R14G14B14W12)                                                                |
| Average life             | 50000H                                                                                   |
| Color temperature        | 3200K 7200K linear adjustment                                                            |
| Lens angle               | 25 ° (15 °, 45 ° optional)                                                               |
| Channel                  | 4/8 channels                                                                             |
| Control mode             | multiple voice control, DMX512, built-in program self running, master-slave online mode, |
|                          | support RDM protocol and program online update function                                  |
| Luminaire material       | cast aluminum shell                                                                      |
| Protection grade         | fireproof V-1, protection Ip20                                                           |
| Lamp size (L × W × H)    | 287 × 215 × 320mm                                                                        |
| Package size (L × W × H) | 250 × 250 × 360mm                                                                        |
| Gross weight             | 3.2kg                                                                                    |
| Net weight               | 2.8kg                                                                                    |
|                          |                                                                                          |