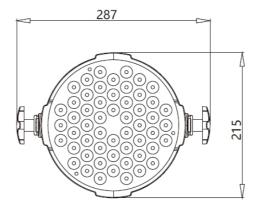

#### Dimension

# Specification

| Input voltage            | AC 110-240V 50/60Hz, 165W                                                                |
|--------------------------|------------------------------------------------------------------------------------------|
| Light source             | 54 × 3W LED(R14G14B14W12)                                                                |
| Average life             | 50000H                                                                                   |
| Color temperature        | 3200K 7200K linear adjustment                                                            |
| Lens angle               | 25 ° (15 °, 45 ° optional)                                                               |
| Channel                  | 4/8 channels                                                                             |
| Control mode             | multiple voice control, DMX512, built-in program self running, master-slave online mode, |
|                          | support RDM protocol and program online update function                                  |
| Luminaire material       | cast aluminum shell                                                                      |
| Protection grade         | fireproof V-1, protection Ip20                                                           |
| Lamp size (L × W × H)    | 287 × 215 × 320mm                                                                        |
| Package size (L × W × H) | 250 × 250 × 360mm                                                                        |
| Gross weight             | 3.2kg                                                                                    |
| Net weight               | 2.8kg                                                                                    |
|                          |                                                                                          |