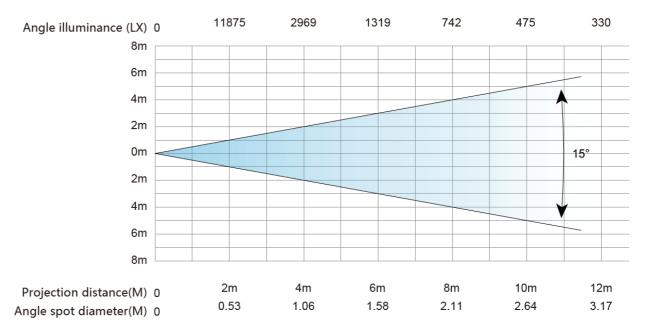

|
| Protection grade         | fireproof V-1, protection Ip20                                                           |
| Lamp size (L × W × H)    | 287 × 215 × 320mm                                                                        |
| Package size (L × W × H) | 250 × 250 × 360mm                                                                        |
| Gross weight             | 3.2kg                                                                                    |
| Net weight               | 2.8kg                                                                                    |
|                          |                                                                                          |

www.itctech.com.cn info@itc-pa.com.cn

## Light effect diagram



#### Dimension







### Installation



Attach the light hook to the handle of the LED Par Light



Tighten the screw between the lamp hook and the handle



Hang the light hook on the light shelf and tighten the screws



Use safety ropes to ensure safety