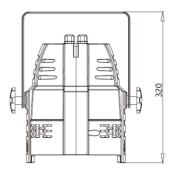

#### Dimension

# Specification

| Input voltage            | AC 110-240V 50/60Hz, 165W                                                                |
|--------------------------|------------------------------------------------------------------------------------------|
| Light source             | 54 × 3W LED(R14G14B14W12)                                                                |
| Average life             | 50000H                                                                                   |
| Color temperature        | 3200K 7200K linear adjustment                                                            |
| Lens angle               | 25 ° (15 °, 45 ° optional)                                                               |
| Channel                  | 4/8 channels                                                                             |
| Control mode             | multiple voice control, DMX512, built-in program self running, master-slave online mode, |
|                          | support RDM protocol and program online update function                                  |
| Luminaire material       | cast aluminum shell                                                                      |
| Protection grade         | fireproof V-1, protection Ip20                                                           |
| Lamp size (L × W × H)    | 287 × 215 × 320mm                                                                        |
| Package size (L × W × H) | 250 × 250 × 360mm                                                                        |
| Gross weight             | 3.2kg                                                                                    |
| Net weight               | 2.8kg                                                                                    |
|                          |                                                                                          |