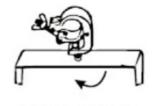

### Installation

Attach the light hook to the handle of the LED Par Light

Tighten the screw between the lamp hook and the handle

Hang the light hook on the light shelf and tighten the screws

Use safety ropes to ensure safety