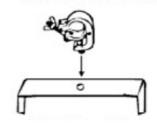

### Installation

Attach the light hook to the handle of the LED Par Light

Tighten the screw between the lamp hook and the handle

Hang the light hook on the light shelf and tighten the screws

Use safety ropes to ensure safety