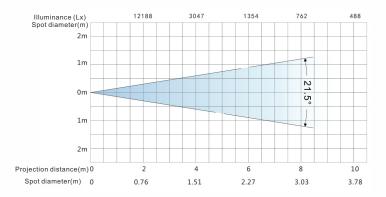

## Feature:

Strobe: independent electronic strobe 1-25Hz.

Electronic dimming: 0-100% independent electronic linear dimming, lifelike and flicker-free camera video, the master-slave self-propelled automatic synchronization function, and the console normally controls the self-propelled permanent synchronization.

\*

LCD menu: invoke various scenes; built-in programs can be directly invoked and executed. Fixture connection: three-core signal line IN/OUT and power line IN/OUT. Cast aluminum housing, high luminous efficiency, uniform light mixing, and stable performance; equipped with a 1.3m hand-in-hand power line and signal line of 1 in and 1 out. \* V

Voice control sensitivity: 65-130dB.

\* Over-temperature protection function: built-in NTC temperature control function; when the LED i