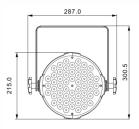

## **Specifications:**

| Model                | TL-SL202                                                                                   |
|----------------------|--------------------------------------------------------------------------------------------|
| Input voltage        | AC 110-240V 50/60Hz, 165W                                                                  |
| Light source         | 54×3W LED(W54)                                                                             |
| Average lifespan     | 50000H                                                                                     |
| Color temperature    | 3200K                                                                                      |
| Beam angle           | 25°(15°, 45° optional)                                                                     |
| Control mode         | Multiple voice control, DMX512, built-in self-propelled program, master-slave online mode, |
|                      | support RDM protocol and program online update function                                    |
| Channel              | 2 channels                                                                                 |
| Fixture material     | Cast aluminum housing                                                                      |
| Protection class     | Fireproof V-1, protection IP20                                                             |
| Fixture size (L×W×H) | 287×215×320mm                                                                              |
| Package size (L×W×H) | 250×250×360mm                                                                              |
| Gross weight         | 3.2kg                                                                                      |
| Net weight           | 2.8kg                                                                                      |