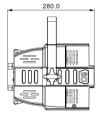

## **Specifications:**

| Model                | TL-SL202                                                                                   |
|----------------------|--------------------------------------------------------------------------------------------|
| Input voltage        | AC 110-240V 50/60Hz, 165W                                                                  |
| Light source         | 54×3W LED(W54)                                                                             |
| Average lifespan     | 50000H                                                                                     |
| Color temperature    | 3200K                                                                                      |
| Beam angle           | 25°(15°, 45° optional)                                                                     |
| Control mode         | Multiple voice control, DMX512, built-in self-propelled program, master-slave online mode, |
|                      | support RDM protocol and program online update function                                    |
| Channel              | 2 channels                                                                                 |
| Fixture material     | Cast aluminum housing                                                                      |
| Protection class     | Fireproof V-1, protection IP20                                                             |
| Fixture size (L×W×H) | 287×215×320mm                                                                              |
| Package size (L×W×H) | 250×250×360mm                                                                              |
| Gross weight         | 3.2kg                                                                                      |
| Net weight           | 2.8kg                                                                                      |