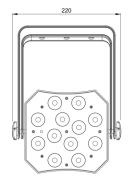

## **Specifications:**

| Model                | TL-SL208B                                                                                  |
|----------------------|--------------------------------------------------------------------------------------------|
| Input voltage        | AC 110-240V 50/60Hz, 230W                                                                  |
| Light source         | 12×20W LED(4IN1)                                                                           |
| Average lifespan     | 50000H                                                                                     |
| Color temperature    | 3200K~7200K linear adjustment                                                              |
| Beam angle           | 17°                                                                                        |
| Control mode         | Multiple voice control, DMX512, built-in self-propelled program, master-slave online mode, |
|                      | support RDM protocol and program online update function                                    |
| Channel              | 4/8/9 channels                                                                             |
| Fixture material     | Cast aluminum housing                                                                      |
| Protection level     | Fireproof V-1, protection IP20                                                             |
| Fixture size (L×W×H) | 245×221×300mm                                                                              |
| Package size (L×W×H) | 420×285×235mm                                                                              |
| Gross weight         | 4.7kg                                                                                      |
| Net weight           | 3.7kg                                                                                      |
|                      |                                                                                            |