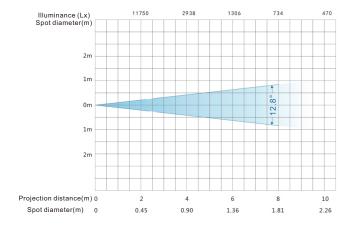

## **Specifications:**

| Model                | TL-SL208B                                                                                  |
|----------------------|--------------------------------------------------------------------------------------------|
| Input voltage        | AC 110-240V 50/60Hz, 230W                                                                  |
| Light source         | 12×20W LED(4IN1)                                                                           |
| Average lifespan     | 50000H                                                                                     |
| Color temperature    | 3200K~7200K linear adjustment                                                              |
| Beam angle           | 17°                                                                                        |
| Control mode         | Multiple voice control, DMX512, built-in self-propelled program, master-slave online mode, |
|                      | support RDM protocol and program online update function                                    |
| Channel              | 4/8/9 channels                                                                             |
| Fixture material     | Cast aluminum housing                                                                      |
| Protection level     | Fireproof V-1, protection IP20                                                             |
| Fixture size (L×W×H) | 245×221×300mm                                                                              |
| Package size (L×W×H) | 420×285×235mm                                                                              |
| Gross weight         | 4.7kg                                                                                      |
| Net weight           | 3.7kg                                                                                      |
|                      |                                                                                            |