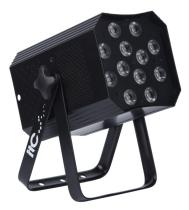

## Feature:

\* Strobe: independent electronic strobe 1-25Hz.

\* Strobe: independent electronic strobe 1-25Hz.
\* Color mixing: RGBW (red, green, blue and white) linear color mixing, 16.7 million colors (0-100% saturation adjustment), and built-in macro function.
\* Electronic dimming: 0-100% independent electronic linear dimming, lifelike and flicker-free camera video, the master-slave self-propelled automatic synchronization function, and the console normally controls the self-propelled permanent synchronization.
\* LCD menu: invoke various scenes; built-in programs can be directly invoked and executed.
\* Cast aluminum housing, high luminous efficiency, uniform light mixing, and stable performance; equipped with a 1.5m power line and signal line.
\* Fixture control sensitivity: 65-130dB

## **Specifications:**

| Model                | TL-SL208B                                                                                  |
|----------------------|--------------------------------------------------------------------------------------------|
| Input voltage        | AC 110-240V 50/60Hz, 230W                                                                  |
| Light source         | 12×20W LED(4IN1)                                                                           |
| Average lifespan     | 50000H                                                                                     |
| Color temperature    | 3200K~7200K linear adjustment                                                              |
| Beam angle           | 17°                                                                                        |
| Control mode         | Multiple voice control, DMX512, built-in self-propelled program, master-slave online mode, |
|                      | support RDM protocol and program online update function                                    |
| Channel              | 4/8/9 channels                                                                             |
| Fixture material     | Cast aluminum housing                                                                      |
| Protection level     | Fireproof V-1, protection IP20                                                             |
| Fixture size (L×W×H) | 245×221×300mm                                                                              |
| Package size (L×W×H) | 420×285×235mm                                                                              |
| Gross weight         | 4.7kg                                                                                      |
| Net weight           | 3.7kg                                                                                      |
|                      |                                                                                            |