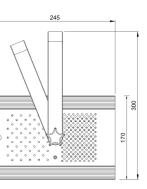

## **Specifications:**

| Model                | TL-SL208B                                                                                  |
|----------------------|--------------------------------------------------------------------------------------------|
| Input voltage        | AC 110-240V 50/60Hz, 230W                                                                  |
| Light source         | 12×20W LED(4IN1)                                                                           |
| Average lifespan     | 50000H                                                                                     |
| Color temperature    | 3200K~7200K linear adjustment                                                              |
| Beam angle           | 17°                                                                                        |
| Control mode         | Multiple voice control, DMX512, built-in self-propelled program, master-slave online mode, |
|                      | support RDM protocol and program online update function                                    |
| Channel              | 4/8/9 channels                                                                             |
| Fixture material     | Cast aluminum housing                                                                      |
| Protection level     | Fireproof V-1, protection IP20                                                             |
| Fixture size (L×W×H) | 245×221×300mm                                                                              |
| Package size (L×W×H) | 420×285×235mm                                                                              |
| Gross weight         | 4.7kg                                                                                      |
| Net weight           | 3.7kg                                                                                      |
|                      |                                                                                            |