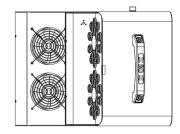

## **Description:**

The bubble machine has the characteristics of small size, convenient movement, high bubble rate, and wireless remote control. Adopting the double-wheel high-speed bubble output, and turning the blower up, the machine has good stability, more bubbles, even rate, large coverage, and no noise. It is widely used in various performances and celebrations.

## **Specifications:**

| TL-SL641                                                            |
|---------------------------------------------------------------------|
| AC 110-240V 50Hz, 100W                                              |
| 10A/250V                                                            |
| Wireless remote control (30 meters), manual control, DMX512 control |
| 2.5L                                                                |
| 2 channels                                                          |
| IP20                                                                |
| 482×350×348mm                                                       |
| 555×420×415mm                                                       |
|                                                                     |