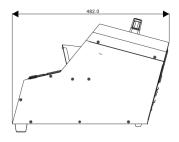

## **Specifications:**

| TL-SL641                                                            |
|---------------------------------------------------------------------|
| AC 110-240V 50Hz, 100W                                              |
| 10A/250V                                                            |
| Wireless remote control (30 meters), manual control, DMX512 control |
| 2.5L                                                                |
| 2 channels                                                          |
| IP20                                                                |
| 482×350×348mm                                                       |
| 555×420×415mm                                                       |
|                                                                     |