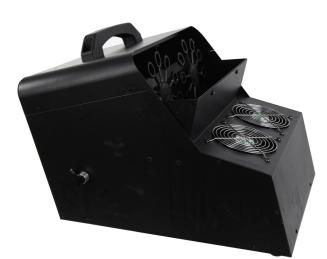

## **Description:**

The bubble machine has the characteristics of small size, convenient movement, high bubble rate, and wireless remote control. Adopting the double-wheel high-speed bubble output, and turning the blower up, the machine has good stability, more bubbles, even rate, large coverage, and no noise. It is widely used in various performances and celebrations.

## Feature:

- \* Blowing height: 10 meters.
- \* Duration: 100 minutes. \* Coverage: 200 square meters.