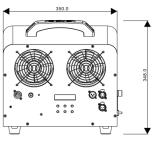

## **Specifications:**

| TL-SL641                                                            |
|---------------------------------------------------------------------|
| AC 110-240V 50Hz, 100W                                              |
| 10A/250V                                                            |
| Wireless remote control (30 meters), manual control, DMX512 control |
| 2.5L                                                                |
| 2 channels                                                          |
| IP20                                                                |
| 482×350×348mm                                                       |
| 555×420×415mm                                                       |
|                                                                     |