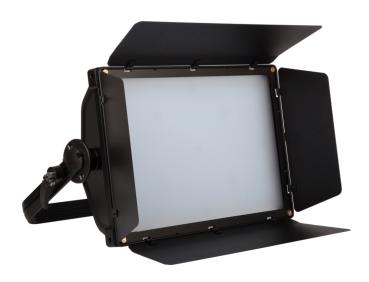

## Feature:

- \* Color: warm white and cold white.
  \* Dimming: 0~100% smooth linear dimming without dithering.
  \* Overheat protection: built-in NTC temperature control function. When the LED is overheated, the output power will be intelligently reduced.

## **Specifications:**

| Model                | TL-SL302                                                                                            |
|----------------------|-----------------------------------------------------------------------------------------------------|
| Input voltage        | AC 110-240V 50/60Hz, 300W                                                                           |
| Light source         | 630 warm white and cold white 2835/0.5W LED                                                         |
| Average lifespan     | 100000Н                                                                                             |
| Color temperature    | 3200-6500K, CRI≥95, TLCI≥95                                                                         |
| Channel              | 2/6/7CH                                                                                             |
| Control mode         | DMX signal control or manual button control; color temperature can be manually adjusted separately; |
|                      | support RDM protocol and program online update function                                             |
| Fixture material     | Aluminium alloy                                                                                     |
| Protection level     | IP20                                                                                                |
| Fixture size (L×W×H) | 559×354×155mm                                                                                       |
| Package size (L×W×H) | 640×390×215mm                                                                                       |
| Gross weight         | 12kg                                                                                                |
| Net weight           | 10.2kg                                                                                              |