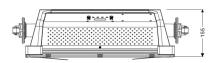

## **Specifications:**

| Model                | TL-SL302                                                                                            |
|----------------------|-----------------------------------------------------------------------------------------------------|
| Input voltage        | AC 110-240V 50/60Hz, 300W                                                                           |
| Light source         | 630 warm white and cold white 2835/0.5W LED                                                         |
| Average lifespan     | 100000Н                                                                                             |
| Color temperature    | 3200-6500K, CRI≥95, TLCI≥95                                                                         |
| Channel              | 2/6/7CH                                                                                             |
| Control mode         | DMX signal control or manual button control; color temperature can be manually adjusted separately; |
|                      | support RDM protocol and program online update function                                             |
| Fixture material     | Aluminium alloy                                                                                     |
| Protection level     | IP20                                                                                                |
| Fixture size (L×W×H) | 559×354×155mm                                                                                       |
| Package size (L×W×H) | 640×390×215mm                                                                                       |
| Gross weight         | 12kg                                                                                                |
| Net weight           | 10.2kg                                                                                              |