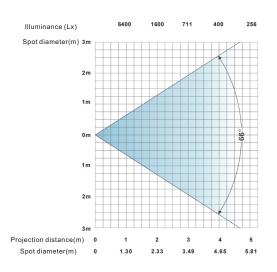

## Feature:

- \* Color: warm white and cold white.
  \* Dimming: 0~100% smooth linear dimming without dithering.
  \* Overheat protection: built-in NTC temperature control function. When the LED is overheated, the output power will be intelligently reduced.

## **Specifications:**

| Model                | TL-SL302                                                                                            |
|----------------------|-----------------------------------------------------------------------------------------------------|
| Input voltage        | AC 110-240V 50/60Hz, 300W                                                                           |
| Light source         | 630 warm white and cold white 2835/0.5W LED                                                         |
| Aver