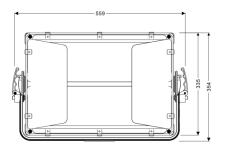

## **Specifications:**

| Model                | TL-SL302                                                                                            |
|----------------------|-----------------------------------------------------------------------------------------------------|
| Input voltage        | AC 110-240V 50/60Hz, 300W                                                                           |
| Light source         | 630 warm white and cold white 2835/0.5W LED                                                         |
| Average lifespan     | 100000Н                                                                                             |
| Color temperature    | 3200-6500K, CRI≥95, TLCI≥95                                                                         |
| Channel              | 2/6/7CH                                                                                             |
| Control mode         | DMX signal control or manual button control; color temperature can be manually adjusted separately; |
|                      | support RDM protocol and program online update function                                             |
| Fixture material     | Aluminium alloy                                                                                     |
| Protection level     | IP20                                                                                                |
| Fixture size (L×W×H) | 559×354×155mm                                                                                       |
| Package size (L×W×H) | 640×390×215mm                                                                                       |
| Gross weight         | 12kg                                                                                                |
| Net weight           | 10.2kg                                                                                              |