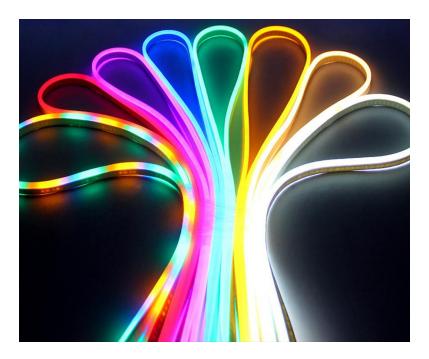

## Description

It is widely used in decoration and lighting of buildings (indoor and outdoor decoration), bridges, roads, gardens, courtyards, floors, ceilings, furniture, cars, ponds, underwater, advertisements, signs, etc.

## Features

- \*Soft: can curl at will;
- \*It can be cut and extended;
- \*Strong weather resistance;
- \*Unbreakable and long lifespan.