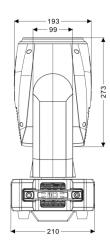

## **Specifications:**

| Model                | TL-SL171                                                                  |
|----------------------|---------------------------------------------------------------------------|
| Input voltage        | AC110V-240V 50/60Hz, 150W                                                 |
| Light source         | Appotronics 100W LED module                                               |
| Average lifespan     | 50000H                                                                    |
| Color temperature    | 10000K                                                                    |
| Beam angle           | 2.0 °                                                                     |
| Control mode         | DMX512 protocol, support RDM protocol and online program update,          |
|                      | support Art-net Ethernet data interface (DMX wireless function, optional) |
| Channel              | 17 channels                                                               |
| Fixture material     | High temperature resistant plastic + molded alloy material                |
| Protection level     | IP20                                                                      |
| Fixture size (L×W×H) | 310×210×466mm                                                             |
| Package size (L×W×H) | 385×365×490mm                                                             |
| Gross weight         | 15.1kg                                                                    |
| Net weight           | 12.5kg                                                                    |