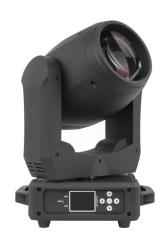

## Feature:

- \* Optics: 2 sets of lenses with high temperature resistance and strong transmittance (3-layer coating film).
  \* Color panel: 11 color panels +1 white light, bidirectional rainbow effect, adjustable speed, and arbitrary positioning function.
- \* Fixed pattern panel: 14 fixed pattern panels +1 white light, one-way flow, adjustable speed, and arbitrary positioning function
- \* Prism: 8-sided rotating prism + 4 row lens, the prism can be rotated in both directions, can be overlaid, and supports adjustable speed.

  \* Strobe: support synchronous, asynchronous, random strobe modes, and adjustable speed.

  \* Atomization: 1 independent atomization effect with soft and natural light spots.

- \* Scan range: X axis 630°/2.7s, Y axis 270°/1.5s, accurate scanning positioning.
- \* Display interface: a 2.4-inch widescreen LCD interface in Chinese and English that supports a rechargeable battery. You can enter the menu for address code
- setting and other settings without power on; the hierarchical menu structure and graphical interface are user-friendly.

  \* Intelligent heat dissipation: adopt wind direction drainage and intelligent temperature monitoring technology; built-in NTC temperature control function, it intelligently reduces LED output power when the fault leads to LED overheating.
- \* Special function: Gyroscope: the gyroscope function is turned on, and the Y-axis is automatically compensated and calibrated; Autofocus: 3-25.5m autofocus.