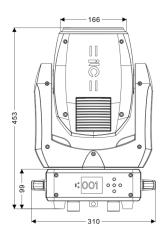

## **Specifications:**

| Model                | TL-SL171                                                                  |
|----------------------|---------------------------------------------------------------------------|
| Input voltage        | AC110V-240V 50/60Hz, 150W                                                 |
| Light source         | Appotronics 100W LED module                                               |
| Average lifespan     | 50000H                                                                    |
| Color temperature    | 10000K                                                                    |
| Beam angle           | 2.0 °                                                                     |
| Control mode         | DMX512 protocol, support RDM protocol and online program update,          |
|                      | support Art-net Ethernet data interface (DMX wireless function, optional) |
| Channel              | 17 channels                                                               |
| Fixture material     | High temperature resistant plastic + molded alloy material                |
| Protection level     | IP20                                                                      |
| Fixture size (L×W×H) | 310×210×466mm                                                             |
| Package size (L×W×H) | 385×365×490mm                                                             |
| Gross weight         | 15.1kg                                                                    |
| Net weight           | 12.5kg                                                                    |