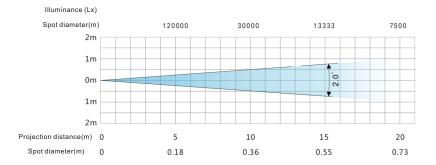

## **Specifications:**

| Model                | TL-SL171                                                                  |
|----------------------|---------------------------------------------------------------------------|
| Input voltage        | AC110V-240V 50/60Hz, 150W                                                 |
| Light source         | Appotronics 100W LED module                                               |
| Average lifespan     | 50000H                                                                    |
| Color temperature    | 10000K                                                                    |
| Beam angle           | 2.0 °                                                                     |
| Control mode         | DMX512 protocol, support RDM protocol and online program update,          |
|                      | support Art-net Ethernet data interface (DMX wireless function, optional) |
| Channel              | 17 channels                                                               |
| Fixture material     | High temperature resistant plastic + molded alloy material                |
| Protection level     | IP20                                                                      |
| Fixture size (L×W×H) | 310×210×466mm                                                             |
| Package size (L×W×H) | 385×365×490mm                                                             |
| Gross weight         | 15.1kg                                                                    |
| Net weight           | 12.5kg                                                                    |