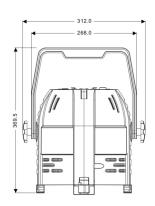

## **Specifications:**

| Model                | TL-SL210B                                                                                  |
|----------------------|--------------------------------------------------------------------------------------------|
| Input voltage        | AC 110-240V 50/60Hz, 200W                                                                  |
| Light source         | 61×3W LED(R13G16B16W16)                                                                    |
| Average lifespan     | 50000H                                                                                     |
| Color temperature    | 3200K~7200K linear adjustment                                                              |
| Beam angle           | 60°                                                                                        |
| Focus range          | Adjustable angle (8°-40°)                                                                  |
| Control mode         | Multiple voice control, DMX512, built-in self-propelled program, master-slave online mode, |
|                      | support RDM protocol and program online update function                                    |
| Channel              | 5/7/9 channels                                                                             |
| Fixture material     | Cast aluminum housing                                                                      |
| Protection level     | Fireproof V-1, protection IP30                                                             |
| Fixture size (L×W×H) | 312×233×368mm                                                                              |
| Package size (L×W×H) | 290×290×420mm                                                                              |
| Gross weight         | 5.5kg                                                                                      |
| Net weight           | 4.5kg                                                                                      |