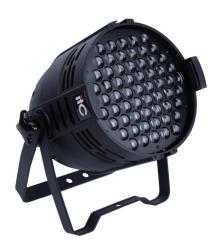

## **Specifications:**

| Model                | TL-SL210B                                                                                  |
|----------------------|--------------------------------------------------------------------------------------------|
| Input voltage        | AC 110-240V 50/60Hz, 200W                                                                  |
| Light source         | 61×3W LED(R13G16B16W16)                                                                    |
| Average lifespan     | 50000H                                                                                     |
| Color temperature    | 3200K~7200K linear adjustment                                                              |
| Beam angle           | 60°                                                                                        |
| Focus range          | Adjustable angle (8°-40°)                                                                  |
| Control mode         | Multiple voice control, DMX512, built-in self-propelled program, master-slave online mode, |
|                      | support RDM protocol and program online update function                                    |
| Channel              | 5/7/9 channels                                                                             |
| Fixture material     | Cast aluminum housing                                                                      |
| Protection level     | Fireproof V-1, protection IP30                                                             |
| Fixture size (L×W×H) | 312×233×368mm                                                                              |
| Package size (L×W×H) | 290×290×420mm                                                                              |
| Gross weight         | 5.5kg                                                                                      |
| Net weight           | 4.5kg                                                                                      |