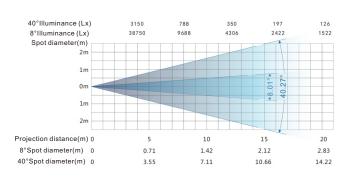

## **Specifications:**

| Model                | TL-SL210B                                                                                  |
|----------------------|--------------------------------------------------------------------------------------------|
| Input voltage        | AC 110-240V 50/60Hz, 200W                                                                  |
| Light source         | 61×3W LED(R13G16B16W16)                                                                    |
| Average lifespan     | 50000H                                                                                     |
| Color temperature    | 3200K~7200K linear adjustment                                                              |
| Beam angle           | 60°                                                                                        |
| Focus range          | Adjustable angle (8°-40°)                                                                  |
| Control mode         | Multiple voice control, DMX512, built-in self-propelled program, master-slave online mode, |
|                      | support RDM protocol and program online update function                                    |
| Channel              | 5/7/9 channels                                                                             |
| Fixture material     | Cast aluminum housing                                                                      |
| Protection level     | Fireproof V-1, protection IP30                                                             |
| Fixture size (L×W×H) | 312×233×368mm                                                                              |
| Package size (L×W×H) | 290×290×420mm                                                                              |
| Gross weight         | 5.5kg                                                                                      |
| Net weight           | 4.5kg                                                                                      |