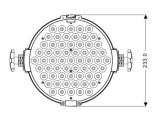

## **Specifications:**

| Model                | TL-SL210B                                                                                  |
|----------------------|--------------------------------------------------------------------------------------------|
| Input voltage        | AC 110-240V 50/60Hz, 200W                                                                  |
| Light source         | 61×3W LED(R13G16B16W16)                                                                    |
| Average lifespan     | 50000H                                                                                     |
| Color temperature    | 3200K~7200K linear adjustment                                                              |
| Beam angle           | 60°                                                                                        |
| Focus range          | Adjustable angle (8°-40°)                                                                  |
| Control mode         | Multiple voice control, DMX512, built-in self-propelled program, master-slave online mode, |
|                      | support RDM protocol and program online update function                                    |
| Channel              | 5/7/9 channels                                                                             |
| Fixture material     | Cast aluminum housing                                                                      |
| Protection level     | Fireproof V-1, protection IP30                                                             |
| Fixture size (L×W×H) | 312×233×368mm                                                                              |
| Package size (L×W×H) | 290×290×420mm                                                                              |
| Gross weight         | 5.5kg                                                                                      |
| Net weight           | 4.5kg                                                                                      |