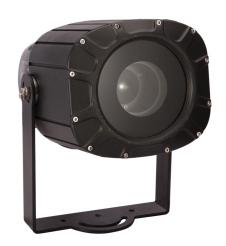

## **Specifications:**

| Model                | TL-LT301                                                                                                                                                                                                                |
|----------------------|-------------------------------------------------------------------------------------------------------------------------------------------------------------------------------------------------------------------------|
| Input voltage        | AC 110-240V 50/60Hz, 170W                                                                                                                                                                                               |
| Light source         | A 150W White Light LED OSRAM Chip                                                                                                                                                                                       |
| Average lifespan     | 50000H                                                                                                                                                                                                                  |
| Color temperature    | 7500K                                                                                                                                                                                                                   |
| Beam angle           | 25°/45°/70°(optional)                                                                                                                                                                                                   |
| Control mode         | Comply with the international standard DMX512 signal control protocol, 3-core (5-core optional) DMX512 signal interface; master-slave synchronous control mode, support RDM protocol and program online update function |
| Operation mode       | DMX mode, user program mode, built-in program mode                                                                                                                                                                      |
| Channel              | 6 channels                                                                                                                                                                                                              |
| Fixture material     | High-strength die-cast aluminum alloy + copper tube radiator + a waterproof fan to assist heat dissipation                                                                                                              |
| Protection level     | Protection IP67                                                                                                                                                                                                         |
| Working temperature  | -20°C~45 °C                                                                                                                                                                                                             |
| Fixture size (L×W×H) | 230*180*367mm                                                                                                                                                                                                           |
| Package size (L×W×H) | 270*250*455mm                                                                                                                                                                                                           |
| Gross weight         | 10.0kg                                                                                                                                                                                                                  |
| Net weight           | 7.5kg                                                                                                                                                                                                                   |