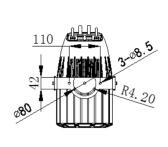

## **Specifications:**

| Model                | TL-LT301                                                                                                                                                                                                                |
|----------------------|-------------------------------------------------------------------------------------------------------------------------------------------------------------------------------------------------------------------------|
| Input voltage        | AC 110-240V 50/60Hz, 170W                                                                                                                                                                                               |
| Light source         | A 150W White Light LED OSRAM Chip                                                                                                                                                                                       |
| Average lifespan     | 50000H                                                                                                                                                                                                                  |
| Color temperature    | 7500K                                                                                                                                                                                                                   |
| Beam angle           | 25°/45°/70°(optional)                                                                                                                                                                                                   |
| Control mode         | Comply with the international standard DMX512 signal control protocol, 3-core (5-core optional) DMX512 signal interface; master-slave synchronous control mode, support RDM protocol and program online update function |
| Operation mode       | DMX mode, user program mode, built-in program mode                                                                                                                                                                      |
| Channel              | 6 channels                                                                                                                                                                                                              |
| Fixture material     | High-strength die-cast aluminum alloy + copper tube radiator + a waterproof fan to assist heat dissipation                                                                                                              |
| Protection level     | Protection IP67                                                                                                                                                                                                         |
| Working temperature  | -20°C~45 °C                                                                                                                                                                                                             |
| Fixture size (L×W×H) | 230*180*367mm                                                                                                                                                                                                           |
| Package size (L×W×H) | 270*250*455mm                                                                                                                                                                                                           |
| Gross weight         | 10.0kg                                                                                                                                                                                                                  |
| Net weight           | 7.5kg                                                                                                                                                                                                                   |