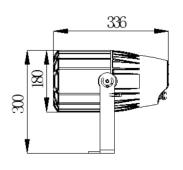

## **Specifications:**

| Model                | TL-LT301                                                                                                                                                                                                                |
|----------------------|-------------------------------------------------------------------------------------------------------------------------------------------------------------------------------------------------------------------------|
| Input voltage        | AC 110-240V 50/60Hz, 170W                                                                                                                                                                                               |
| Light source         | A 150W White Light LED OSRAM Chip                                                                                                                                                                                       |
| Average lifespan     | 50000H                                                                                                                                                                                                                  |
| Color temperature    | 7500K                                                                                                                                                                                                                   |
| Beam angle           | 25°/45°/70°(optional)                                                                                                                                                                                                   |
| Control mode         | Comply with the international standard DMX512 signal control protocol, 3-core (5-core optional) DMX512 signal interface; master-slave synchronous control mode, support RDM protocol and program online update function |
| Operation mode       | DMX mode, user program mode, built-in program mode                                                                                                                                                                      |
| Channel              | 6 channels                                                                                                                                                                                                              |
| Fixture material     | High-strength die-cast aluminum alloy + copper tube radiator + a waterproof fan to assist heat dissipation                                                                                                              |
| Protection level     | Protection IP67                                                                                                                                                                                                         |
| Working temperature  | -20°C~45 °C                                                                                                                                                                                                             |
| Fixture size (L×W×H) | 230*180*367mm                                                                                                                                                                                                           |
| Package size (L×W×H) | 270*250*455mm                                                                                                                                                                                                           |
| Gross weight         | 10.0kg                                                                                                                                                                                                                  |
| Net weight           | 7.5kg                                                                                                                                                                                                                   |