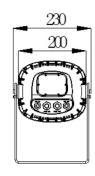

## **Specifications:**

| Model                | TL-LT301                                                                                                                                                                                                                |
|----------------------|-------------------------------------------------------------------------------------------------------------------------------------------------------------------------------------------------------------------------|
| Input voltage        | AC 110-240V 50/60Hz, 170W                                                                                                                                                                                               |
| Light source         | A 150W White Light LED OSRAM Chip                                                                                                                                                                                       |
| Average lifespan     | 50000H                                                                                                                                                                                                                  |
| Color temperature    | 7500K                                                                                                                                                                                                                   |
| Beam angle           | 25°/45°/70°(optional)                                                                                                                                                                                                   |
| Control mode         | Comply with the international standard DMX512 signal control protocol, 3-core (5-core optional) DMX512 signal interface; master-slave synchronous control mode, support RDM protocol and program online update function |
| Operation mode       | DMX mode, user program mode, built-in program mode                                                                                                                                                                      |
| Channel              | 6 channels                                                                                                                                                                                                              |
| Fixture material     | High-strength die-cast aluminum alloy + copper tube radiator + a waterproof fan to assist heat dissipation                                                                                                              |
| Protection level     | Protection IP67                                                                                                                                                                                                         |
| Working temperature  | -20°C~45 °C                                                                                                                                                                                                             |
| Fixture size (L×W×H) | 230*180*367mm                                                                                                                                                                                                           |
| Package size (L×W×H) | 270*250*455mm                                                                                                                                                                                                           |
| Gross weight         | 10.0kg                                                                                                                                                                                                                  |
| Net weight           | 7.5kg                                                                                                                                                                                                                   |