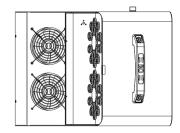

## **Specifications:**

| Model                  | TL-SL641                                                            |
|------------------------|---------------------------------------------------------------------|
| Input voltage          | AC 110-240V 50Hz, 100W                                              |
| Fuse                   | 10A/250V                                                            |
| Control mode           | Wireless remote control (30 meters), manual control, DMX512 control |
| Bubble liquid capacity | 2.5L                                                                |
| Channel                | 2 channels                                                          |
| Protection level       | IP20                                                                |
| Product size (L×W×H)   | 482×350×348mm                                                       |
| Package size (L×W×H)   | 555×420×415mm                                                       |
| Net weight             | 10.3Kg                                                              |
| Gross weight           | 11.9Kg                                                              |