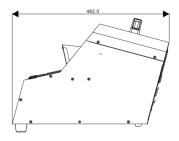

## **Specifications:**

| Model                  | TL-SL641                                                            |
|------------------------|---------------------------------------------------------------------|
| Input voltage          | AC 110-240V 50Hz, 100W                                              |
| Fuse                   | 10A/250V                                                            |
| Control mode           | Wireless remote control (30 meters), manual control, DMX512 control |
| Bubble liquid capacity | 2.5L                                                                |
| Channel                | 2 channels                                                          |
| Protection level       | IP20                                                                |
| Product size (L×W×H)   | 482×350×348mm                                                       |
| Package size (L×W×H)   | 555×420×415mm                                                       |
| Net weight             | 10.3Kg                                                              |
| Gross weight           | 11.9Kg                                                              |