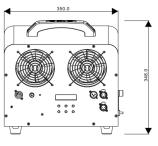

## **Specifications:**

| Model                  | TL-SL641                                                            |
|------------------------|---------------------------------------------------------------------|
| Input voltage          | AC 110-240V 50Hz, 100W                                              |
| Fuse                   | 10A/250V                                                            |
| Control mode           | Wireless remote control (30 meters), manual control, DMX512 control |
| Bubble liquid capacity | 2.5L                                                                |
| Channel                | 2 channels                                                          |
| Protection level       | IP20                                                                |
| Product size (L×W×H)   | 482×350×348mm                                                       |
| Package size (L×W×H)   | 555×420×415mm                                                       |
| Net weight             | 10.3Kg                                                              |
| Gross weight           | 11.9Kg                                                              |