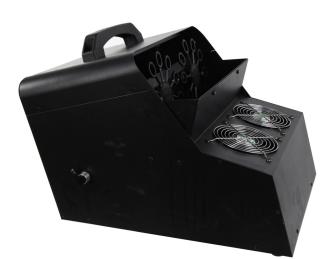

## **Description:**

The bubble machine has the characteristics of small size, convenient movement, high bubble rate, and wireless remote control. Adopting the double-wheel high-speed bubble output, and turning the blower up, the machine has good stability, more bubbles, even rate, large coverage, and no noise. It is widely used in various performances and celebrations.

## Feature:

- \* Blowing height: 10 meters.
- \* Duration: 100 minutes. \* Coverage: 200 square meters.