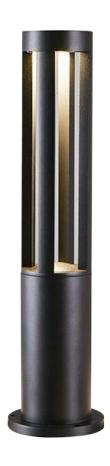

## Description

Used in urban slow lanes, narrow lanes, residential areas, tourist attractions, parks, squares, private gardens, courtyard corridors and other public places on one/two side(s) of the road for road lighting.

## **Features**

Simple appearance, customized design according to the project, with diversity and beauty.

## **Specifications**

| Model                         | TL-LH7204                                |
|-------------------------------|------------------------------------------|
| Input voltage/power           | AC220V/50Hz/10W                          |
| Number of LEDs/ light sources | Epistar                                  |
| Color temperature             | 3000K (1900, 2100, 4000, 5700K optional) |
| Installation method           | Fixed                                    |
| IP rating                     | IP65                                     |
| Product size (H)              | H400mm                                   |
| Certification                 | CE/ROHS                                  |