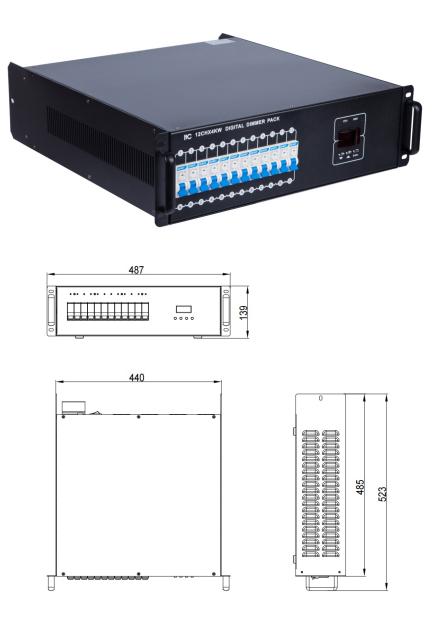

## **Specifications:**

| Model                | TL-SL761                                                              |
|----------------------|-----------------------------------------------------------------------|
| Power supply         | Three-phase five-wire system AC380V±10%, frequency 50Hz±5%            |
| Signal interface     | Digital dual DMX-512 (1990)                                           |
| Rated power          | 12 channels×4kW. The maximum output power of each loop can reach 4kW. |
| Cabinet size         | International standard 3U                                             |
| Fixture size (L×W×H) | 515*485*133 mm                                                        |
| Net weight           | 14.6kg                                                                |