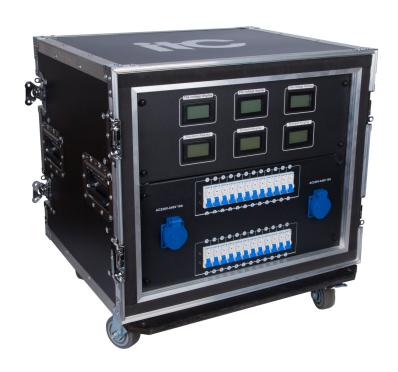

- **Feature:**\* Adopt a 225A main switch, and a high breaking air switch with double protection of overload and short circuit.
  \* 3-phase independent voltage, current and monitoring; 3-phase A.B.C indicators.
  \* Three output modes: 40A bakelite plug, 16A waterproof plug, 19-pin plug.
  \* Dimension: International standard 9U.

## **Specifications:**

| Model                | TL-SL752                                                                 |
|----------------------|--------------------------------------------------------------------------|
| Input voltage        | Three-phase five-wire system AC380V±10%, frequency 50Hz±5%               |
| Rated input current  | 400A Rhino plug input, maximum 24 channels × 4kW, suitable for any load. |
| Fixture size (L×W×H) | 590*670*610mm (flight case)                                              |
| Net weight           | 48.3kg                                                                   |