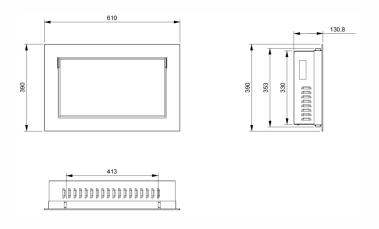

## **Specifications:**

| Model                | TL-SL315                                                                                |
|----------------------|-----------------------------------------------------------------------------------------|
| Input voltage        | AC 110-240V 50/60Hz, 200W                                                               |
| Light source         | 364PCS 5050/0.4W four in one LED                                                        |
| Average lifespan     | 10000H                                                                                  |
| Beam angle           | 120°                                                                                    |
| Adjustment angle     | 0-65° electric adjustment                                                               |
| Control mode         | DMX512 control/manual control/ support RDM protocol and program online upgrade function |
| Channel              | 5/9/10CH                                                                                |
| Fixture material     | Aluminum alloy                                                                          |
| Accessory            | Installation frame, power cable, signal cable                                           |
| Protection class     | IP20                                                                                    |
| Opening size         | 585×360mm                                                                               |
| Fixture size (L×W×H) | 610×390×130mm                                                                           |
| Package size (L×W×H) | 740×210×510mm                                                                           |
| Gross weight         | 17.8kg                                                                                  |
| Net weight           | 16kg                                                                                    |