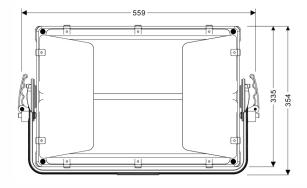

## **Specifications:**

| Model                | TL-SL361                                                                                                |
|----------------------|---------------------------------------------------------------------------------------------------------|
| Input voltage        | AC 110-240V 50/60Hz, 250W                                                                               |
| Light source         | 108 *3W LED (R27G27B27W27)                                                                              |
| Average lifespan     | 50000H                                                                                                  |
| Color temperature    | 6500K                                                                                                   |
| Beam angle           | 60°                                                                                                     |
| Channel              | 4/8CH                                                                                                   |
| Fixture material     | Die-cast aluminum                                                                                       |
| Control mode         | DMX512 signal, self-propelled mode, master-slave mode, RDM protocol and program online upgrade function |
| Protection class     | IP20                                                                                                    |
| Fixture size (L×W×H) | 559×354×155mm                                                                                           |
| Package size (L×W×H) | 640×390×215mm                                                                                           |
| Gross weight         | 12.6kg                                                                                                  |
| Net weight           | 10.6kg                                                                                                  |