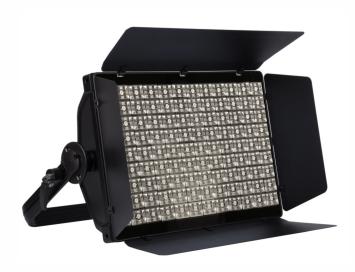

## **Specifications:**

| Model                | TL-SL361                                                                                                |
|----------------------|---------------------------------------------------------------------------------------------------------|
| Input voltage        | AC 110-240V 50/60Hz, 250W                                                                               |
| Light source         | 108 *3W LED (R27G27B27W27)                                                                              |
| Average lifespan     | 50000H                                                                                                  |
| Color temperature    | 6500K                                                                                                   |
| Beam angle           | 60°                                                                                                     |
| Channel              | 4/8CH                                                                                                   |
| Fixture material     | Die-cast aluminum                                                                                       |
| Control mode         | DMX512 signal, self-propelled mode, master-slave mode, RDM protocol and program online upgrade function |
| Protection class     | IP20                                                                                                    |
| Fixture size (L×W×H) | 559×354×155mm                                                                                           |
| Package size (L×W×H) | 640×390×215mm                                                                                           |
| Gross weight         | 12.6kg                                                                                                  |
| Net weight           | 10.6kg                                                                                                  |